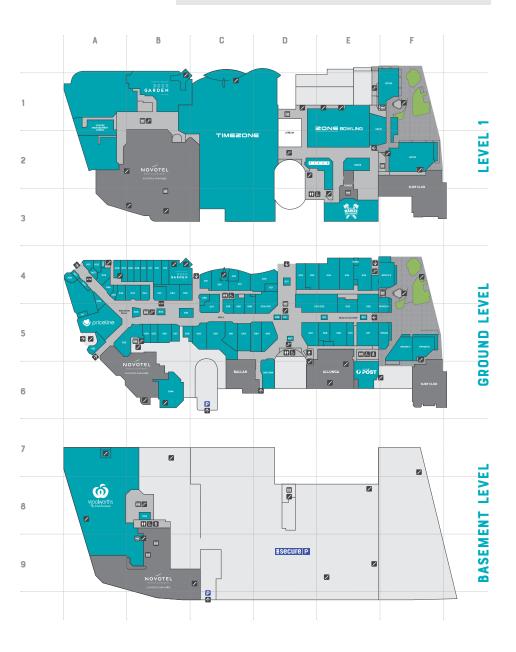

## CENTRE DIRECTORY

| KEY              |         |                    |
|------------------|---------|--------------------|
| Entry            | Stairs  | † † Toilets        |
| <b>Escalator</b> | ATM ATM | & Disabled Toilets |
| E Lift           | Parking | Parents Room       |

| RETAILER                    | SHOP    | REF      | RETAILER                               | SHOP           | REF      |
|-----------------------------|---------|----------|----------------------------------------|----------------|----------|
| HIDEDMARKET                 |         |          | Whte Older of                          | 025            | F4       |
| SUPERMARKET                 | NA 1001 | 4.0      | Kitty O'Shea's                         | 025            | E4<br>B4 |
| Voolworths                  | MJ001   | A8       | Krispy Kreme<br>La Playa               | 013<br>EP001/2 | В4<br>F4 |
| BEAUTY, NAILS & HAIR        |         |          | Lord Of The Fries                      | 018            | C4       |
| Auzus Beauty and Hair       | 044     | A4       | Love Italy                             | 017            | C4       |
| Auzus Beauty Kiosk          | S12     | D5       | Nahm Talay Thai                        | EPO11          | F1       |
| Ava Beauty                  | 070     | E5       | Royal Copenhagen Ice Cream             | 001            | Δ4       |
| Celebrity Ink               | 066     | D5       | Shiba Wings                            | 012            | B4       |
| Hollywood Injectables       | 083/084 | D6       | Starbucks                              | 023            | D4       |
| Jade Nails                  | 042     | B4       | Surfers Paradise Beer Garden           | 014            | В4       |
| Paradise Massage and Spa    | 086     | C5       | Surfers Pizza & Kebabs                 | 006            | A4       |
| ProfessioNAIL               | 005     | Δ4       | TGI Fridays                            | EPO10          | F1       |
| Surfers Paradise Hair Wraps |         |          | Wahlburgers                            | EP008/9        | F5       |
| k Braiding                  | S11     | D5       | j                                      |                |          |
| Unicorn Piercing            | 038     | C4       | FOOTWEAR & ACCESSORIES                 |                |          |
|                             |         |          | H&S Jewellers                          | 057            | B5       |
| ASHION                      |         |          | iKandi Sunglasses                      | 047            | A4       |
| Ally Fashion                | 061     | C5       | Novo Shoes                             | 039            | В4       |
| ,<br>Baku Swimwear          | 029     | E5       | Platypus Shoes                         | 034/035        | D5       |
| Claybourn                   | 108     | A4       | Skechers                               | 060            | C5       |
| actorie                     | 064     | D5       | Strandbags                             | 043            | В4       |
| ast Times Skateboarding     | 071     | E5       | 3                                      |                |          |
| Gypsy Wanderer              | 040     | В4       | FUN & ENTERTAINMENT                    |                |          |
| Martial Arts Equipment      | 051     | A5       | Freak VR                               | EN104          | E2       |
| Rip Curl                    | 028     | E5       | Gel Blasters                           | 055            | B5       |
| Stateside Sports            | 069     | E5       | Go Ride A Wave                         | 028A           | E4       |
| Surf Dive N Ski             | 030/33  | D4       | Holoverse Dinosaur World               | 059            | C5       |
| ōgs                         | 059     | C5       | Maniax Axe Throwing                    | EN103          | E3       |
| /ans                        | 067     | D5       | Timezone                               | EN106          | C2       |
| Kpress Tees                 | 111     | A5       | Zone Bowling                           | EN106          | E1       |
| INANCIAL SERVICES           |         |          | GIFTS & SOUVENIRS                      |                |          |
| ATM #1                      | ATM     | A4       | Circle Newsextra                       | KO3            | B5       |
| ATM #2                      | MTA     | B4       | Books 4 All                            | 053            | A5       |
|                             |         |          | Huntress Homewares                     | 054            | B5       |
| OOD & DINING                |         |          |                                        |                |          |
| All Sorts of Sweets         | 048     | A4       | LIQUOR                                 |                |          |
| Ben & Jerry's               | 015     | C4       | BWS                                    | 009            | B4       |
| Boost Juice (Cavill Mall)   | 021     | D4       | BWS Drive Through                      | 014A           | В6       |
| Boost Juice                 | 107     | A4       |                                        |                |          |
| Café 61                     | K10     | B5       | MOBILE PHONES & TECHNOLOGY             |                |          |
| Crepe Addict                | K06     | B5       | Caseway                                | 003            | A4       |
| I Camino Cantina            | EPO12   | F2       | Optus                                  | 002            | A4       |
| nzo's Cucina                | EP006/7 | F5       | Surfers Phones and Gadgets             | 058            | B5       |
| Gelato Messina              | EP003/4 | F5       | Vodafone                               | 046            | A4       |
| Gong Cha                    | 007     | A4       |                                        |                |          |
| Sotcha Tea                  | K21     | D4       | SERVICES                               |                |          |
| Grill'd Healthy Burgers     | 020     | D4       | Australia Post                         | 072            | E6       |
| Guzman y Gomez              | 022     | D4       | EzyMart                                | 011            | B4       |
| ,                           |         |          |                                        |                |          |
| Hero Sushi                  | EP005   | F5<br>F4 | Priceline Pharmacy TSG Tobacco Station | 050<br>004     | A5<br>A4 |